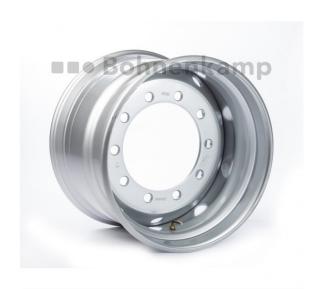

## Hints and features:

LKW-FELGE 14.00 X 22.5, ALV, SILBER RAL9006 10/281/335, MZ, M22, ET 0 5800 KG - 110 KM/H, SRB35549OO

Product-No.: 31460215

## **Technical Information:**

| Manufacturer                                               | Accuride                                |
|------------------------------------------------------------|-----------------------------------------|
| Material                                                   | Stahl                                   |
| Bolt hole execution                                        | M22                                     |
| Rim size                                                   | 14 x 22.5                               |
| Ein- / Mehrteilig                                          | einteilig                               |
| Hump                                                       | kein Hump                               |
| Hole count                                                 | 10                                      |
| Hub Bore                                                   | 281                                     |
| Bolt circle                                                | 335                                     |
|                                                            |                                         |
| Felgenzentrierung (Felgen)                                 | MZ                                      |
| Felgenzentrierung (Felgen)<br>Colour                       | MZ<br>Silber                            |
|                                                            |                                         |
| Colour                                                     | Silber                                  |
| Colour<br>RAL                                              | Silber<br>RAL9006                       |
| Colour RAL Load capacity 1 [kg]                            | Silber<br>RAL9006<br>5.800              |
| Colour RAL Load capacity 1 [kg] Speed 1 [km/h]             | Silber<br>RAL9006<br>5.800<br>110       |
| Colour RAL Load capacity 1 [kg] Speed 1 [km/h] Weight [Kg] | Silber<br>RAL9006<br>5.800<br>110<br>47 |