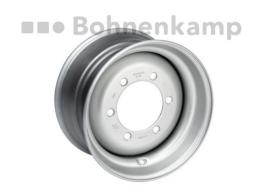

Hints and features:

AW-FELGE 8.25 X 16.5 6/161/205, B2, ET +40, SILBER RAL9006 2350 KG - 40 KM/H, RRN382310E-HB0A000

Product-No.: 33060079

## **Technical Information:**

| Manufacturer                                                          | Accuride                                                 |
|-----------------------------------------------------------------------|----------------------------------------------------------|
| Material                                                              | Stahl                                                    |
| Bolt hole execution                                                   | B2                                                       |
| Rim size                                                              | 8,25 x 16.5                                              |
| Ein- / Mehrteilig                                                     | einteilig                                                |
| Hump                                                                  | kein Hump                                                |
| Hole count                                                            | 6                                                        |
| Hub Bore                                                              | 161                                                      |
| Bolt circle                                                           | 205                                                      |
| Felgenzentrierung (Felgen)                                            | BZ                                                       |
|                                                                       |                                                          |
| ET                                                                    | +40                                                      |
| ET<br>Colour                                                          | +40<br>Silber                                            |
|                                                                       |                                                          |
| Colour                                                                | Silber                                                   |
| Colour                                                                | Silber<br>RAL9006                                        |
| Colour RAL Load capacity 1 [kg]                                       | Silber<br>RAL9006<br>2.350                               |
| Colour RAL Load capacity 1 [kg] Speed 1 [km/h]                        | Silber<br>RAL9006<br>2.350<br>40                         |
| Colour RAL Load capacity 1 [kg] Speed 1 [km/h] Weight [Kg]            | Silber RAL9006 2.350 40 16,5                             |
| Colour RAL Load capacity 1 [kg] Speed 1 [km/h] Weight [Kg] Ventilsitz | Silber RAL9006 2.350 40 16,5 ALV Angetriebene & gezogene |