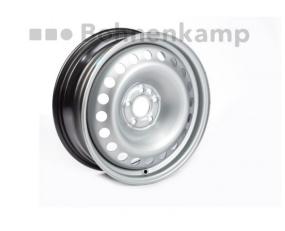

## LLKW-FELGE 6 J X 16 H2 5/58/98, ET +37, 800 KG, DOBLO, COMBO, 500 L FL616007, 163395, 8049, TEA30457FL-HMTA100

## Product-No.: 30856060

## **Technical Information:**

| Manufacturer               | Accuride            |
|----------------------------|---------------------|
| Material                   | Stahl               |
| Rim size                   | 6 x 16              |
| Ein- / Mehrteilig          | einteilig           |
| Hump                       | H2                  |
| Hole count                 | 5                   |
| Hub Bore                   | 58                  |
| Bolt circle                | 98                  |
| Felgenzentrierung (Felgen) | BZ                  |
| ET                         | +37                 |
| Colour                     | Rot                 |
| RAL                        | RAL3000             |
| Load capacity 1 [kg]       | 800                 |
| Speed 1 [km/h]             | 190                 |
| Weight [Kg]                | 9,6                 |
| Ventilsitz                 | ALV                 |
| Valve hole diameter [mm]   | 11.5                |
| Bemerkung                  | DOBLO, COMBO, 500 L |