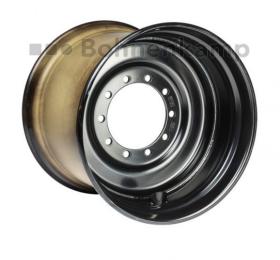

## AST-FELGE DW 16 L X 24 8/221/275, A3, ET -10, SCHWARZ RAL9005, VS H 7500/5000 KG - 10 KM/H, K24S744

## Product-No.: 31612735

## **Technical Information:**

| Manufacturer                                                                         | Gianetti FAD                                                |
|--------------------------------------------------------------------------------------|-------------------------------------------------------------|
| Material                                                                             | Stahl                                                       |
| Bolt hole execution                                                                  | A3                                                          |
| Rim size                                                                             | 16 x 24                                                     |
| Ein- / Mehrteilig                                                                    | einteilig                                                   |
| Hump                                                                                 | kein Hump                                                   |
| Hole count                                                                           | 8                                                           |
| Hub Bore                                                                             | 221                                                         |
| Bolt circle                                                                          | 275                                                         |
| Felgenzentrierung (Felgen)                                                           | BZ                                                          |
| ET                                                                                   | -10                                                         |
| Colour                                                                               | Schwarz                                                     |
| RAL                                                                                  | RAL9005                                                     |
|                                                                                      |                                                             |
| Load capacity 1 [kg]                                                                 | 7.500                                                       |
| Load capacity 1 [kg]<br>Speed 1 [km/h]                                               | 7.500<br>10                                                 |
|                                                                                      |                                                             |
| Speed 1 [km/h]                                                                       | 10                                                          |
| Speed 1 [km/h]<br>Loadcapacity 2 [kg]                                                | 10<br>4.500                                                 |
| Speed 1 [km/h]<br>Loadcapacity 2 [kg]<br>Speed 2 [km/h]                              | 10<br>4.500<br>40                                           |
| Speed 1 [km/h]<br>Loadcapacity 2 [kg]<br>Speed 2 [km/h]<br>Weight [Kg]               | 10<br>4.500<br>40<br>51,3                                   |
| Speed 1 [km/h]<br>Loadcapacity 2 [kg]<br>Speed 2 [km/h]<br>Weight [Kg]<br>Ventilsitz | 10<br>4.500<br>40<br>51,3<br>ALV<br>Angetriebene & gezogene |