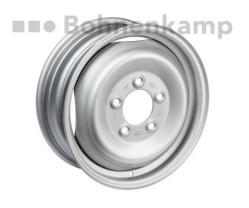

## LLKW-FELGE 6 J X 16 H2 5/94/140, E1, ET +68, SILBER RAL9006 1500 KG - 50 KM/H, RRB39429OE

## **Technical Information:**

| Manufacturer                                                  | Accuride                                |
|---------------------------------------------------------------|-----------------------------------------|
| Material                                                      | Stahl                                   |
| Bolt hole execution                                           | E1                                      |
| Rim size                                                      | 6 x 16                                  |
| Ein- / Mehrteilig                                             | einteilig                               |
| Hump                                                          | H2                                      |
| Hole count                                                    | 5                                       |
| Hub Bore                                                      | 94                                      |
| Bolt circle                                                   | 140                                     |
|                                                               |                                         |
| Felgenzentrierung (Felgen)                                    | BZ                                      |
| Felgenzentrierung (Felgen)<br>ET                              | BZ<br>+68                               |
|                                                               |                                         |
| ET                                                            | +68                                     |
| ET<br>Colour                                                  | +68<br>Silber                           |
| ET<br>Colour<br>RAL                                           | +68<br>Silber<br>RAL9006                |
| ET<br>Colour<br>RAL<br>Load capacity 1 [kg]                   | +68<br>Silber<br>RAL9006<br>1.500       |
| ET<br>Colour<br>RAL<br>Load capacity 1 [kg]<br>Speed 1 [km/h] | +68<br>Silber<br>RAL9006<br>1.500<br>50 |