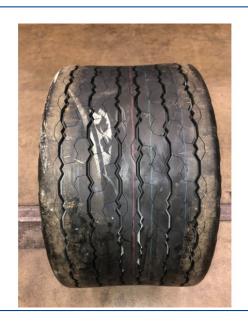

Hints and features:

REIFEN 400 / 45 L - 17.5 156 B, TL, SG-815 ECE106, BESCHÄDIGUNG IN DER SCHULTER

Product-No.: 72400049