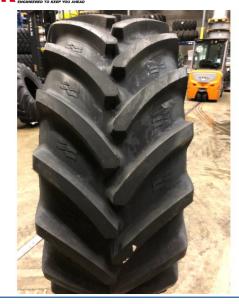

Hints and features:

REIFEN 650 / 65 R 38 174 A8 / 171 D, TL, AGRISTAR 365 ECE106, DEMO 98%, UNRUHIGER LAUF

Product-No.: 72400119

## **Technical Information:**

| Tyre size                                                                                                                        | 650 / 65 R 38                                           |
|----------------------------------------------------------------------------------------------------------------------------------|---------------------------------------------------------|
| TL / TT                                                                                                                          | TL                                                      |
| LI/SI                                                                                                                            | 174 A8 / 171 D                                          |
| Tread                                                                                                                            | Agristar 365                                            |
| Manufacturer                                                                                                                     | Alliance                                                |
| Recom. Rim                                                                                                                       | 20                                                      |
| Permissible rim                                                                                                                  | 18                                                      |
| Width [mm]                                                                                                                       | 658                                                     |
| Outer diameter [mm]                                                                                                              | 1825                                                    |
| Static radius [mm]                                                                                                               | 826                                                     |
|                                                                                                                                  |                                                         |
| Rolling circumference [mm]                                                                                                       | 5505                                                    |
| Rolling circumference [mm] Payload in kg at kph (1)                                                                              | 5505<br>6700 / 40                                       |
| •                                                                                                                                |                                                         |
| Payload in kg at kph (1)                                                                                                         | 6700 / 40                                               |
| Payload in kg at kph (1) Payload in kg at kph (2)                                                                                | 6700 / 40<br>6150 / 65                                  |
| Payload in kg at kph (1) Payload in kg at kph (2) Inflation pressure [bar]                                                       | 6700 / 40<br>6150 / 65<br>3,60                          |
| Payload in kg at kph (1) Payload in kg at kph (2) Inflation pressure [bar] Weight [Kg]                                           | 6700 / 40<br>6150 / 65<br>3,60<br>218,86                |
| Payload in kg at kph (1) Payload in kg at kph (2) Inflation pressure [bar] Weight [Kg] Tyre content 75% [litre]                  | 6700 / 40<br>6150 / 65<br>3,60<br>218,86<br>616         |
| Payload in kg at kph (1) Payload in kg at kph (2) Inflation pressure [bar] Weight [Kg] Tyre content 75% [litre] Stud height [mm] | 6700 / 40<br>6150 / 65<br>3,60<br>218,86<br>616<br>58,0 |