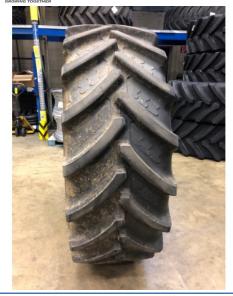

Hints and features:

REIFEN 580 / 70 R 38 158 A8 / 155 D, TL, AGRIMAX FACTOR ECE106, DEMO 98%, UNRUHIGER LAUF

Product-No.: 72400121

## **Technical Information:**

| 580 / 70 R 38  |
|----------------|
| TL             |
| 158 A8 / 155 D |
| Agrimax Factor |
| BKT            |
| W18L           |
| DW18L, DD18L   |
| 577            |
| 1827           |
| 823            |
| 5456           |
| 4250 / 40      |
| 3875 / 65      |
| 1,60           |
| 212            |
| 57,0           |
| 22x2           |
| ECE 106        |
| Yes            |
|                |